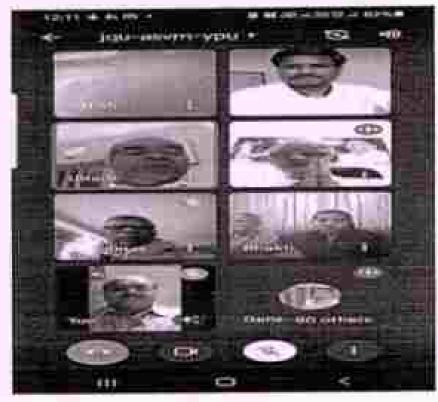

DAY AND DATE - Friday, 13<sup>TH</sup> JANUARY, 2023

TIME - 10.30, A.M.

MODE OF PROGRAME ONLINE

CO-ORDINATED BY - ASST. PROF. NEELANG! KADAM

ASST. PROF. BHAKTI BHOSALE

Sharati Vidyapeeth's New Law College, Kolhapur Organises Lead College Activity I Online mode

On the topic

"Fundamentals of Research"

Resource Person -

Dr.R. Narayana. Ex - Principal , Shahaji Law College, Kolhapur.

Date -

Friday 13 January 2023.

Time - 10.30 a.m.

E- certificate will be provided on successful attendance and submission of feedback.