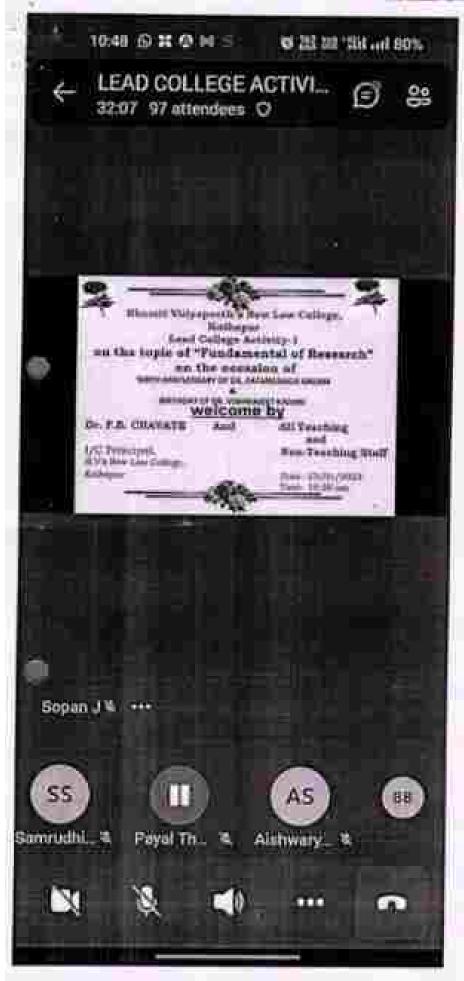

#### LEAD COLLEGE ACTIVITY-1

DAY AND DATE - Friday, 13<sup>TH</sup> JANUARY, 2023

TIME - 10.30, A.M.

MODE OF PROGRAME ONLINE

CO-ORDINATED BY - ASST. PROF. NEELANG! KADAM

ASST. PROF. BHAKTI BHOSALE

Sharati Vidyapeeth's New Law College, Kolhapur Organises Lead College Activity I Online mode

On the topic

"Fundamentals of Research"

Resource Person -

Dr.R. Narayana. Ex - Principal , Shahaji Law College, Kolhapur.

Date -

Friday 13 January 2023.

Time - 10.30 a.m.

E- certificate will be provided on successful attendance and submission of feedback.