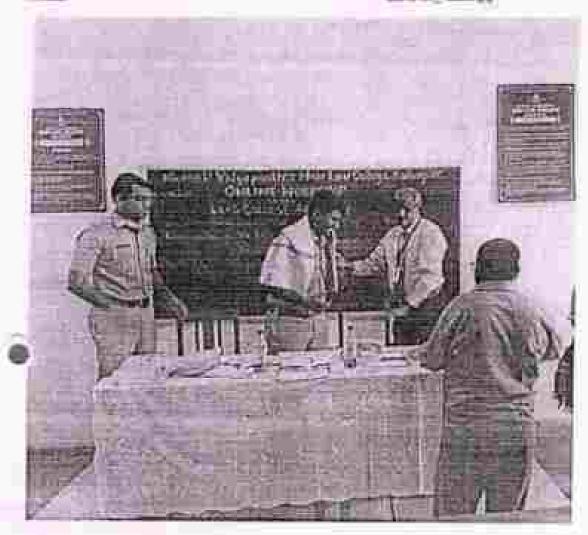

### BHARATI VIDYAPEETH'S NEW LAW COLLEGE, KOLHAPUR UNDER YASHWANTRAO CHAVAN LAW COLLEGE, KARAD CLUSTER ORGANISED ON THE OCCASIION OF

#### LEAD COLLEGE ACTIVITY-1

#### PROGRAMME CHART

WEL COME - ASST, PROF, BHAKTI BHOSALE

INTRODUCTION OF GUEST - ASST. PROF. DEEPA KARAMBALKAR

FELICITATION OF GUEST - HON, DR. PRAFULL B. CHVATE

(Principal)

NAME OF CHIEF GUEST -DR. R. NARAYANA

(Retired Principal, Shahaji Law College, Kolhapur)

TOPIC- -FUNDAMENTAL OF RESEARCH

VOTE OF THANKS - ASST. PROF. SUPRIYA PATIL

COMPERING BY - ASST. PROF. BHAKTI BHOSALE

ORGANISED BY - IQAC CELL. STAFF AND STUDENTS

DAY AND DATE - Friday, 13<sup>TH</sup> JANUARY, 2023

TIME - 10.30, A.M.

MODE OF PROGRAME ONLINE

CO-ORDINATED BY - ASST. PROF. NEELANG! KADAM

ASST. PROF. BHAKTI BHOSALE

Sharati Vidyapeeth's New Law College, Kolhapur Organises Lead College Activity I Online mode