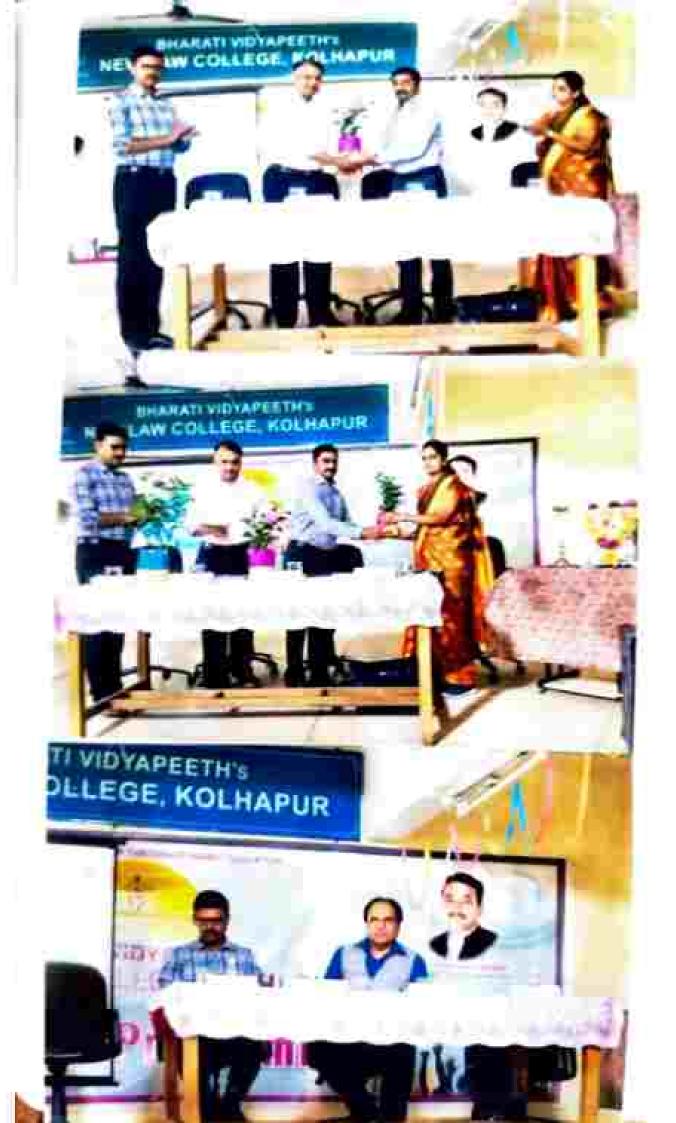

### BHARATI VIDYAPEETH'S NEW LAW COLLEGE, KOLHAPUR UNDER YASHWANTRAO CHAVAN LAW COLLEGE, KARAD CLUSTER ORGANISED ON THE OCCASIION OF

#### LEAD COLLEGE ACTIVITY-1

#### PROGRAMME CHART

WEL COME - ASST, PROF, BHAKTI BHOSALE

INTRODUCTION OF GUEST - ASST. PROF. DEEPA KARAMBALKAR

FELICITATION OF GUEST - HON, DR. PRAFULL B. CHVATE

(Principal)

NAME OF CHIEF GUEST -DR. R. NARAYANA

(Retired Principal, Shahaji Law College, Kolhapur)

TOPIC- -FUNDAMENTAL OF RESEARCH

VOTE OF THANKS - ASST. PROF. SUPRIYA PATIL

COMPERING BY - ASST. PROF. BHAKTI BHOSALE

ORGANISED BY - IQAC CELL. STAFF AND STUDENTS

DAY AND DATE - Friday, 13<sup>TH</sup> JANUARY, 2023

TIME - 10.30, A.M.

MODE OF PROGRAME ONLINE

CO-ORDINATED BY - ASST. PROF. NEELANG! KADAM

ASST. PROF. BHAKTI BHOSALE

Sharati Vidyapeeth's New Law College, Kolhapur Organises Lead College Activity I Online mode