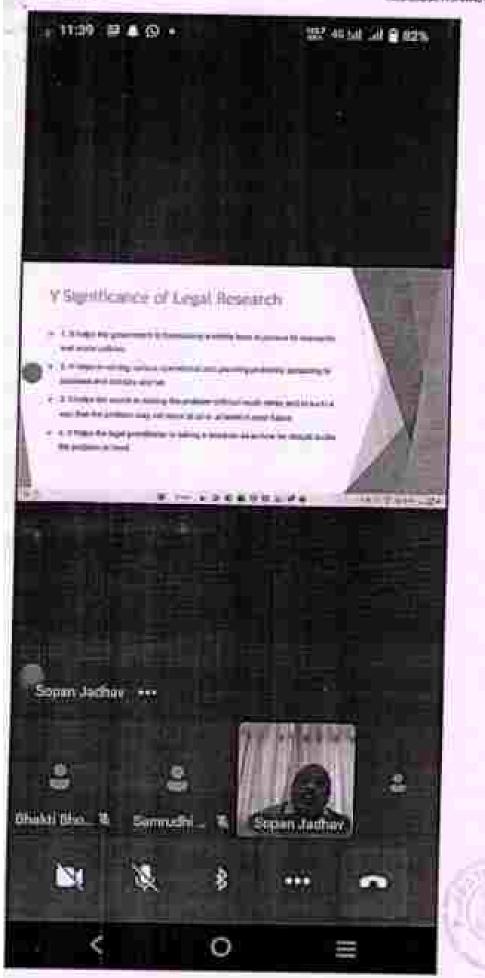

DAY AND DATE - Friday, 13<sup>TH</sup> JANUARY, 2023

TIME - 10.30, A.M.

MODE OF PROGRAME ONLINE

CO-ORDINATED BY - ASST. PROF. NEELANG! KADAM

ASST. PROF. BHAKTI BHOSALE

Sharati Vidyapeeth's New Law College, Kolhapur Organises Lead College Activity I Online mode

On the topic

"Fundamentals of Research"

Resource Person -

Dr.R. Narayana. Ex - Principal , Shahaji Law College, Kolhapur.

Date -

Friday 13 January 2023.

Time - 10.30 a.m.

E- certificate will be provided on successful attendance and submission of feedback.