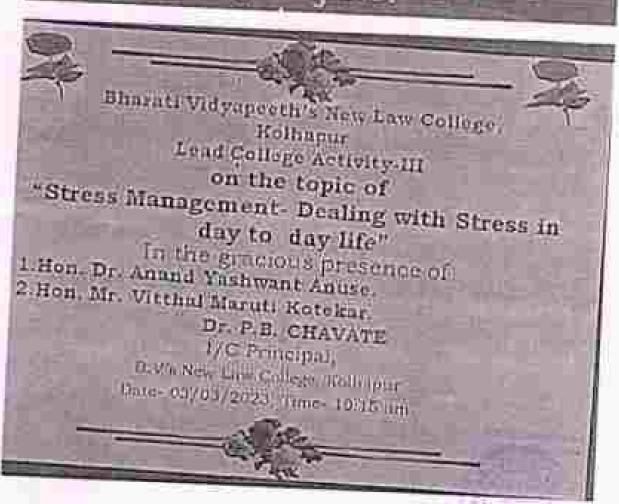

# 3.1.2. List of Seminars/workshops/conferences organized by Bharati Vidyapeeth's New Law College, Kolhapur

| Sr.<br>No | Academic<br>Year | Title of the Seminar/Workshop/conference                                                                | Date       |
|-----------|------------------|---------------------------------------------------------------------------------------------------------|------------|
| 1         |                  | One Day Workshop on "Stress Management -Dealing with stress in day to day life"                         | 03/03/2023 |
| 2         |                  | One Day Workshop on "Guidance for JMFC Exams"                                                           | 25/2/2023  |
| 3         | 2022-23          | One Day Workshop on "Soft Skill development Program on Universal Human Values-Me, My World, My mission" | 11/1/2023  |
| 4         |                  | One Day Workshop on "Fundamentals of Research"                                                          | 13/1/2023  |
| 5         |                  | One day workshop on "ERP Software-Staff Training"                                                       | 30/9/2022  |
| 6         |                  | One day Workshop on Rights of Transgender                                                               | 6/4/2022   |
| 7         | 2021-22          | One Day Workshop on "Law and Forensic Science"                                                          | 29/1/2022  |
| 8         |                  | One Day Workshop on "Diet Plan and Health Problems related to Women"                                    | 12/01/2022 |
| 9         |                  | One day National Seminar on Arousing outcomes of Consumer<br>Protection Laws                            | 15/3/2021  |
| 10        | 2020-21          | One Day Workshop on "Career Opportunities for Women"                                                    | 08/03/2021 |
| 11        | 2020-21          | One Day Workshop on "Awareness of Road Safety Mission"                                                  | 10/02/2021 |