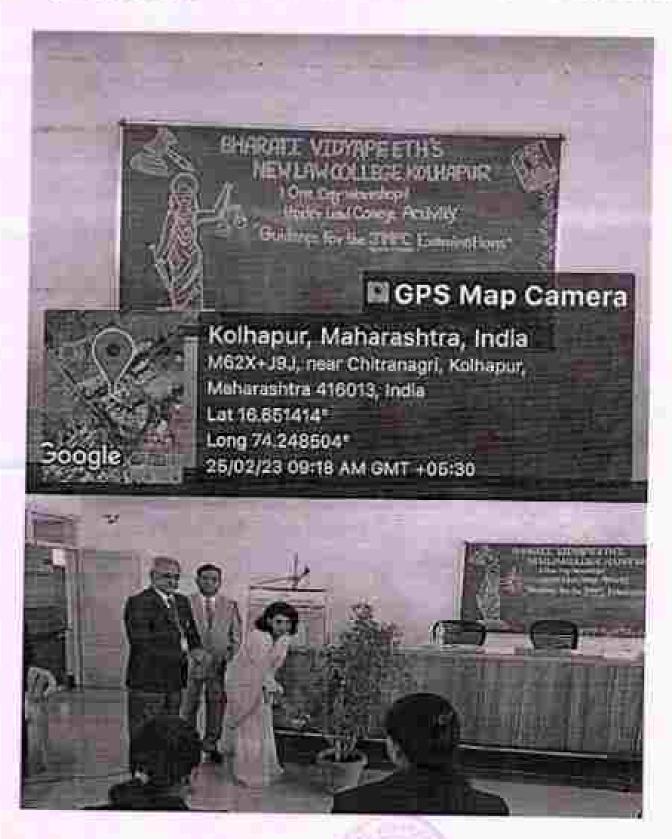

### BHARATI VIDYAPEETH'S NEW LAW COLLEGE, KOLHAPUR UNDER YASHWANTRAO CHAVAN LAW COLLEGE, KARAD CLUSTER ORGANISED ON THE OCCASIION OF

#### LEAD COLLEGE ACTIVITY-1

#### PROGRAMME CHART

WEL COME - ASST, PROF, BHAKTI BHOSALE

INTRODUCTION OF GUEST - ASST. PROF. DEEPA KARAMBALKAR

FELICITATION OF GUEST - HON, DR. PRAFULL B. CHVATE

(Principal)

NAME OF CHIEF GUEST -DR. R. NARAYANA

(Retired Principal, Shahaji Law College, Kolhapur)

TOPIC- -FUNDAMENTAL OF RESEARCH

VOTE OF THANKS - ASST. PROF. SUPRIYA PATIL

COMPERING BY - ASST. PROF. BHAKTI BHOSALE

ORGANISED BY - IQAC CELL. STAFF AND STUDENTS

DAY AND DATE - Friday, 13<sup>TH</sup> JANUARY, 2023

TIME - 10.30, A.M.

MODE OF PROGRAME ONLINE

CO-ORDINATED BY - ASST. PROF. NEELANG! KADAM

ASST. PROF. BHAKTI BHOSALE

Sharati Vidyapeeth's New Law College, Kolhapur Organises Lead College Activity I Online mode