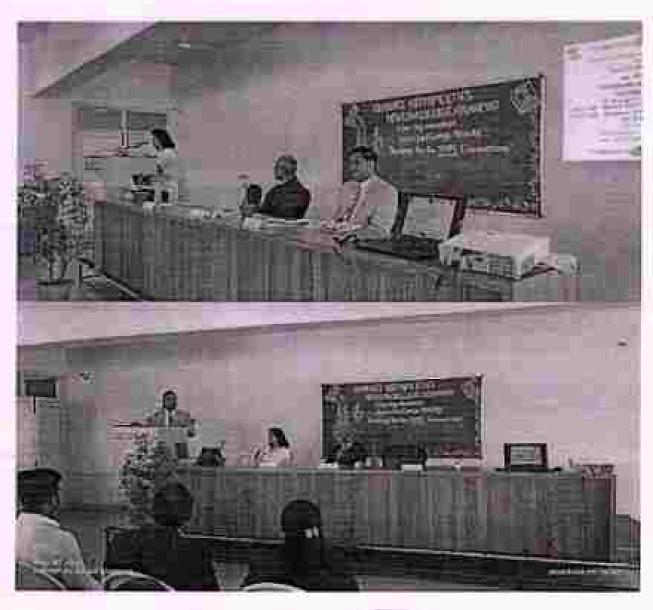

# 3.1.2. List of Seminars/workshops/conferences organized by Bharati Vidyapeeth's New Law College, Kolhapur

| Sr.<br>No | Academic<br>Year | Title of the Seminar/Workshop/conference                                                                | Date       |
|-----------|------------------|---------------------------------------------------------------------------------------------------------|------------|
| 1         |                  | One Day Workshop on "Stress Management -Dealing with stress in day to day life"                         | 03/03/2023 |
| 2         |                  | One Day Workshop on "Guidance for JMFC Exams"                                                           | 25/2/2023  |
| 3         | 2022-23          | One Day Workshop on "Soft Skill development Program on Universal Human Values-Me, My World, My mission" | 11/1/2023  |
| 4         |                  | One Day Workshop on "Fundamentals of Research"                                                          | 13/1/2023  |
| 5         |                  | One day workshop on "ERP Software-Staff Training"                                                       | 30/9/2022  |
| 6         |                  | One day Workshop on Rights of Transgender                                                               | 6/4/2022   |
| 7         | 2021-22          | One Day Workshop on "Law and Forensic Science"                                                          | 29/1/2022  |
| 8         |                  | One Day Workshop on "Diet Plan and Health Problems related to Women"                                    | 12/01/2022 |
| 9         |                  | One day National Seminar on Arousing outcomes of Consumer<br>Protection Laws                            | 15/3/2021  |
| 10        | 2020-21          | One Day Workshop on "Career Opportunities for Women"                                                    | 08/03/2021 |
| 11        | 2020-21          | One Day Workshop on "Awareness of Road Safety Mission"                                                  | 10/02/2021 |