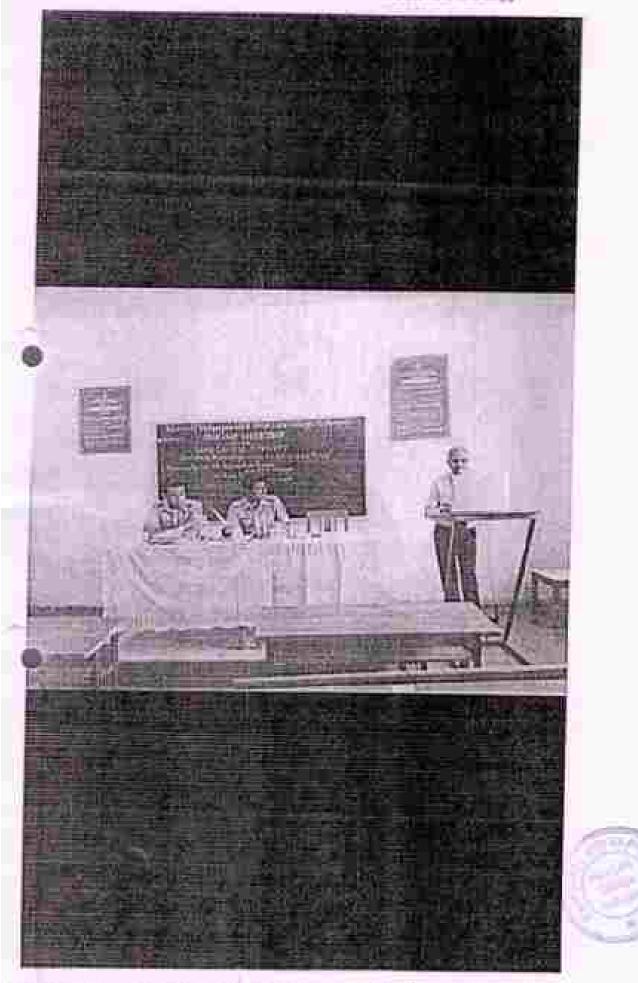

### BHARATI VIDYAPEETH'S NEW LAW COLLEGE, KOLHAPUR UNDER YASHWANTRAO CHAVAN LAW COLLEGE, KARAD CLUSTER ORGANISED ON THE OCCASIION OF

#### BIRTH ANNIVERSARY OF DR. PATANGRAOJI KADAM

A

#### BIRTHDAY OF DR. VISHWAJEET KADAM'

#### LEAD COLLEGE ACTIVITY-1

#### PROGRAMME CHART

WEL COME - ASST, PROF, BHAKTI BHOSALE

INTRODUCTION OF GUEST - ASST. PROF. DEEPA KARAMBALKAR

FELICITATION OF GUEST - HON, DR. PRAFULL B. CHVATE

(Principal)

NAME OF CHIEF GUEST -DR. R. NARAYANA

(Retired Principal, Shahaji Law College, Kolhapur)

TOPIC- -FUNDAMENTAL OF RESEARCH

VOTE OF THANKS - ASST. PROF. SUPRIYA PATIL

COMPERING BY - ASST. PROF. BHAKTI BHOSALE

ORGANISED BY - IQAC CELL. STAFF AND STUDENTS

DAY AND DATE - Friday, 13<sup>TH</sup> JANUARY, 2023

TIME - 10.30, A.M.

MODE OF PROGRAME ONLINE

CO-ORDINATED BY - ASST. PROF. NEELANG! KADAM

ASST. PROF. BHAKTI BHOSALE

Sharati Vidyapeeth's New Law College, Kolhapur Organises Lead College Activity I Online mode