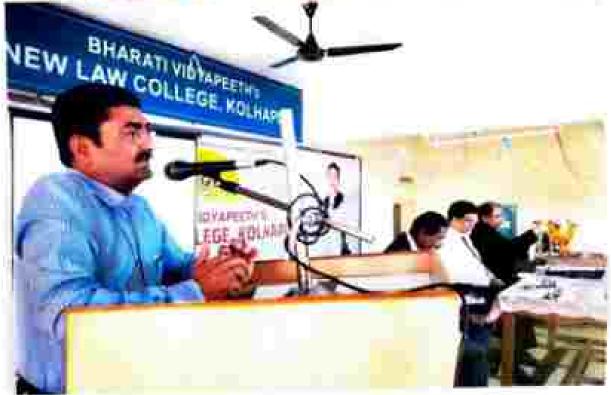

#### PROGRAMME CHART

WEL COME - ASST, PROF, BHAKTI BHOSALE

INTRODUCTION OF GUEST - ASST. PROF. DEEPA KARAMBALKAR

FELICITATION OF GUEST - HON, DR. PRAFULL B. CHVATE

(Principal)

NAME OF CHIEF GUEST -DR. R. NARAYANA

(Retired Principal, Shahaji Law College, Kolhapur)

TOPIC- -FUNDAMENTAL OF RESEARCH

VOTE OF THANKS - ASST. PROF. SUPRIYA PATIL

COMPERING BY - ASST. PROF. BHAKTI BHOSALE

ORGANISED BY - IQAC CELL. STAFF AND STUDENTS

DAY AND DATE - Friday, 13<sup>TH</sup> JANUARY, 2023

TIME - 10.30, A.M.

MODE OF PROGRAME ONLINE

CO-ORDINATED BY - ASST. PROF. NEELANG! KADAM

ASST. PROF. BHAKTI BHOSALE

Sharati Vidyapeeth's New Law College, Kolhapur Organises Lead College Activity I Online mode

On the topic

"Fundamentals of Research"

Resource Person -

Dr.R. Narayana. Ex - Principal , Shahaji Law College, Kolhapur.

Date -

Friday 13 January 2023.

Time - 10.30 a.m.

E- certificate will be provided on successful attendance and submission of feedback.