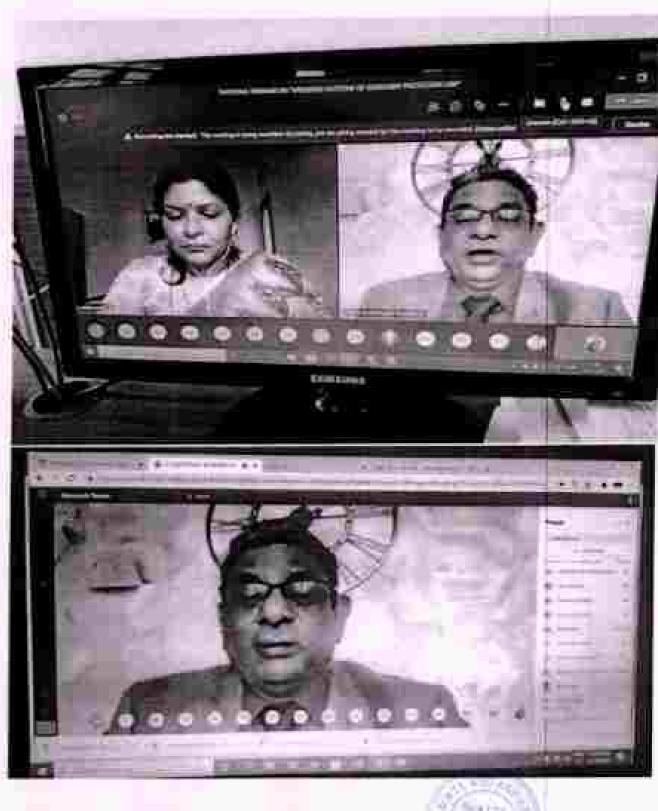

DAY AND DATE - Friday, 13<sup>TH</sup> JANUARY, 2023

TIME - 10.30, A.M.

MODE OF PROGRAME ONLINE

CO-ORDINATED BY - ASST. PROF. NEELANG! KADAM

ASST. PROF. BHAKTI BHOSALE

Sharati Vidyapeeth's New Law College, Kolhapur Organises Lead College Activity I Online mode

On the topic

"Fundamentals of Research"

Resource Person -

Dr.R. Narayana. Ex - Principal , Shahaji Law College, Kolhapur.

Date -

Friday 13 January 2023.

Time - 10.30 a.m.

E- certificate will be provided on successful attendance and submission of feedback.