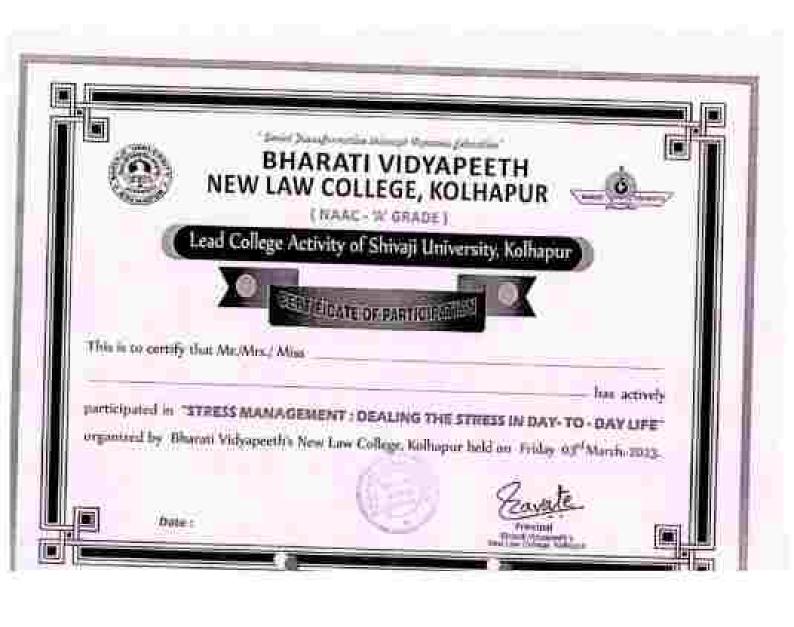

# 3.1.2. List of Seminars/workshops/conferences organized by Bharati Vidyapeeth's New Law College, Kolhapur

| Sr.<br>No | Academic<br>Year | Title of the Seminar/Workshop/conference                                                                | Date       |
|-----------|------------------|---------------------------------------------------------------------------------------------------------|------------|
| 1         |                  | One Day Workshop on "Stress Management -Dealing with stress in day to day life"                         | 03/03/2023 |
| 2         |                  | One Day Workshop on "Guidance for JMFC Exams"                                                           | 25/2/2023  |
| 3         | 2022-23          | One Day Workshop on "Soft Skill development Program on Universal Human Values-Me, My World, My mission" | 11/1/2023  |
| 4         |                  | One Day Workshop on "Fundamentals of Research"                                                          | 13/1/2023  |
| 5         |                  | One day workshop on "ERP Software-Staff Training"                                                       | 30/9/2022  |
| 6         |                  | One day Workshop on Rights of Transgender                                                               | 6/4/2022   |
| 7         | 2021-22          | One Day Workshop on "Law and Forensic Science"                                                          | 29/1/2022  |
| 8         |                  | One Day Workshop on "Diet Plan and Health Problems related to Women"                                    | 12/01/2022 |
| 9         |                  | One day National Seminar on Arousing outcomes of Consumer<br>Protection Laws                            | 15/3/2021  |
| 10        | 2020-21          | One Day Workshop on "Career Opportunities for Women"                                                    | 08/03/2021 |
| 11        | 2020-21          | One Day Workshop on "Awareness of Road Safety Mission"                                                  | 10/02/2021 |