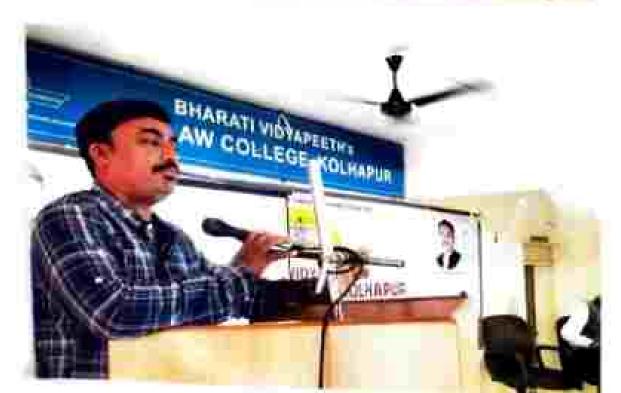

#### LEAD COLLEGE ACTIVITY-1

#### PROGRAMME CHART

WEL COME - ASST, PROF, BHAKTI BHOSALE

INTRODUCTION OF GUEST - ASST. PROF. DEEPA KARAMBALKAR

FELICITATION OF GUEST - HON, DR. PRAFULL B. CHVATE

(Principal)

NAME OF CHIEF GUEST -DR. R. NARAYANA

(Retired Principal, Shahaji Law College, Kolhapur)

TOPIC- -FUNDAMENTAL OF RESEARCH

VOTE OF THANKS - ASST. PROF. SUPRIYA PATIL

COMPERING BY - ASST. PROF. BHAKTI BHOSALE

ORGANISED BY - IQAC CELL. STAFF AND STUDENTS

DAY AND DATE - Friday, 13<sup>TH</sup> JANUARY, 2023

TIME - 10.30, A.M.

MODE OF PROGRAME ONLINE

CO-ORDINATED BY - ASST. PROF. NEELANG! KADAM

ASST. PROF. BHAKTI BHOSALE

Sharati Vidyapeeth's New Law College, Kolhapur Organises Lead College Activity I Online mode