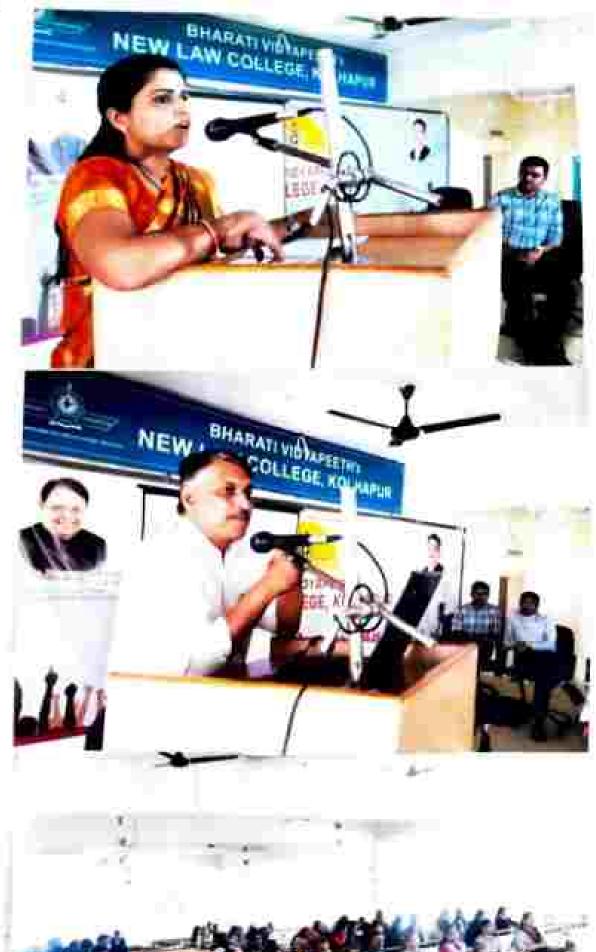

#### PROGRAMME CHART

WEL COME - ASST, PROF, BHAKTI BHOSALE

INTRODUCTION OF GUEST - ASST. PROF. DEEPA KARAMBALKAR

FELICITATION OF GUEST - HON, DR. PRAFULL B. CHVATE

(Principal)

NAME OF CHIEF GUEST -DR. R. NARAYANA

(Retired Principal, Shahaji Law College, Kolhapur)

TOPIC- -FUNDAMENTAL OF RESEARCH

VOTE OF THANKS - ASST. PROF. SUPRIYA PATIL

COMPERING BY - ASST. PROF. BHAKTI BHOSALE

ORGANISED BY - IQAC CELL. STAFF AND STUDENTS

DAY AND DATE - Friday, 13<sup>TH</sup> JANUARY, 2023

TIME - 10.30, A.M.

MODE OF PROGRAME ONLINE

CO-ORDINATED BY - ASST. PROF. NEELANG! KADAM

ASST. PROF. BHAKTI BHOSALE

Sharati Vidyapeeth's New Law College, Kolhapur Organises Lead College Activity I Online mode