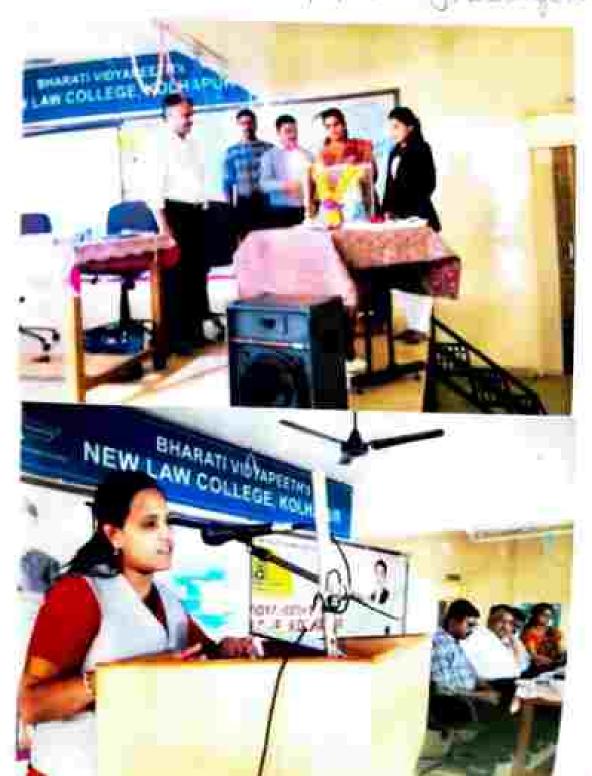

### BHARATI VIDYAPEETH'S NEW LAW COLLEGE, KOLHAPUR UNDER YASHWANTRAO CHAVAN LAW COLLEGE, KARAD CLUSTER ORGANISED ON THE OCCASIION OF

#### LEAD COLLEGE ACTIVITY-1

#### PROGRAMME CHART

WEL COME - ASST, PROF, BHAKTI BHOSALE

INTRODUCTION OF GUEST - ASST. PROF. DEEPA KARAMBALKAR

FELICITATION OF GUEST - HON, DR. PRAFULL B. CHVATE

(Principal)

NAME OF CHIEF GUEST -DR. R. NARAYANA

(Retired Principal, Shahaji Law College, Kolhapur)

TOPIC- -FUNDAMENTAL OF RESEARCH

VOTE OF THANKS - ASST. PROF. SUPRIYA PATIL

COMPERING BY - ASST. PROF. BHAKTI BHOSALE

ORGANISED BY - IQAC CELL. STAFF AND STUDENTS

DAY AND DATE - Friday, 13<sup>TH</sup> JANUARY, 2023

TIME - 10.30, A.M.

MODE OF PROGRAME ONLINE

CO-ORDINATED BY - ASST. PROF. NEELANG! KADAM

ASST. PROF. BHAKTI BHOSALE

Sharati Vidyapeeth's New Law College, Kolhapur Organises Lead College Activity I Online mode