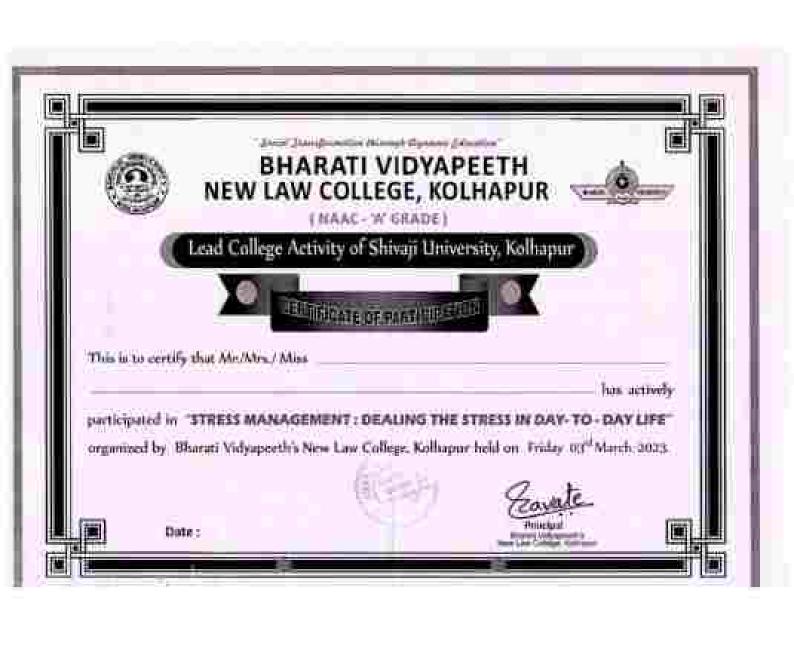

# 3.1.2. List of Seminars/workshops/conferences organized by Bharati Vidyapeeth's New Law College, Kolhapur

| Sr.<br>No | Academic<br>Year | Title of the Seminar/Workshop/conference                                                                | Date       |
|-----------|------------------|---------------------------------------------------------------------------------------------------------|------------|
| 1         |                  | One Day Workshop on "Stress Management -Dealing with stress in day to day life"                         | 03/03/2023 |
| 2         |                  | One Day Workshop on "Guidance for JMFC Exams"                                                           | 25/2/2023  |
| 3         | 2022-23          | One Day Workshop on "Soft Skill development Program on Universal Human Values-Me, My World, My mission" | 11/1/2023  |
| 4         |                  | One Day Workshop on "Fundamentals of Research"                                                          | 13/1/2023  |
| 5         |                  | One day workshop on "ERP Software-Staff Training"                                                       | 30/9/2022  |
| 6         |                  | One day Workshop on Rights of Transgender                                                               | 6/4/2022   |
| 7         | 2021-22          | One Day Workshop on "Law and Forensic Science"                                                          | 29/1/2022  |
| 8         |                  | One Day Workshop on "Diet Plan and Health Problems related to Women"                                    | 12/01/2022 |
| 9         |                  | One day National Seminar on Arousing outcomes of Consumer<br>Protection Laws                            | 15/3/2021  |
| 10        | 2020-21          | One Day Workshop on "Career Opportunities for Women"                                                    | 08/03/2021 |
| 11        | 2020-21          | One Day Workshop on "Awareness of Road Safety Mission"                                                  | 10/02/2021 |