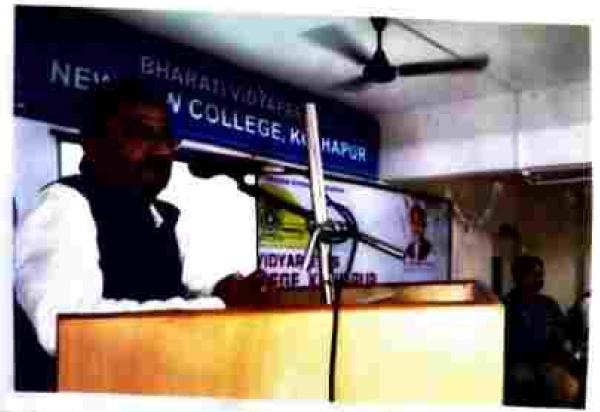

#### LEAD COLLEGE ACTIVITY-1

#### PROGRAMME CHART

WEL COME - ASST, PROF, BHAKTI BHOSALE

INTRODUCTION OF GUEST - ASST. PROF. DEEPA KARAMBALKAR

FELICITATION OF GUEST - HON, DR. PRAFULL B. CHVATE

(Principal)

NAME OF CHIEF GUEST -DR. R. NARAYANA

(Retired Principal, Shahaji Law College, Kolhapur)

TOPIC- -FUNDAMENTAL OF RESEARCH

VOTE OF THANKS - ASST. PROF. SUPRIYA PATIL

COMPERING BY - ASST. PROF. BHAKTI BHOSALE

ORGANISED BY - IQAC CELL. STAFF AND STUDENTS

DAY AND DATE - Friday, 13<sup>TH</sup> JANUARY, 2023

TIME - 10.30, A.M.

MODE OF PROGRAME ONLINE

CO-ORDINATED BY - ASST. PROF. NEELANG! KADAM

ASST. PROF. BHAKTI BHOSALE

Sharati Vidyapeeth's New Law College, Kolhapur Organises Lead College Activity I Online mode