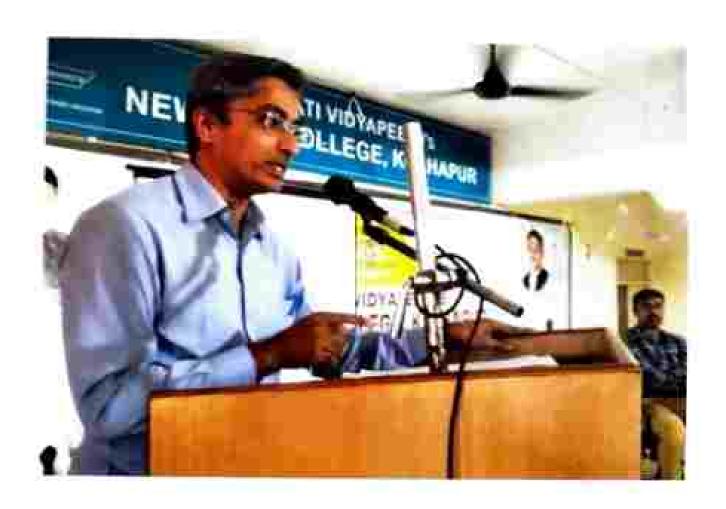

#### PROGRAMME CHART

WEL COME - ASST, PROF, BHAKTI BHOSALE

INTRODUCTION OF GUEST - ASST. PROF. DEEPA KARAMBALKAR

FELICITATION OF GUEST - HON, DR. PRAFULL B. CHVATE

(Principal)

NAME OF CHIEF GUEST -DR. R. NARAYANA

(Retired Principal, Shahaji Law College, Kolhapur)

TOPIC- -FUNDAMENTAL OF RESEARCH

VOTE OF THANKS - ASST. PROF. SUPRIYA PATIL

COMPERING BY - ASST. PROF. BHAKTI BHOSALE

ORGANISED BY - IQAC CELL. STAFF AND STUDENTS

DAY AND DATE - Friday, 13<sup>TH</sup> JANUARY, 2023

TIME - 10.30, A.M.

MODE OF PROGRAME ONLINE

CO-ORDINATED BY - ASST. PROF. NEELANG! KADAM

ASST. PROF. BHAKTI BHOSALE

Sharati Vidyapeeth's New Law College, Kolhapur Organises Lead College Activity I Online mode

On the topic

"Fundamentals of Research"

Resource Person -

Dr.R. Narayana. Ex - Principal , Shahaji Law College, Kolhapur.

Date -

Friday 13 January 2023.

Time - 10.30 a.m.

E- certificate will be provided on successful attendance and submission of feedback.