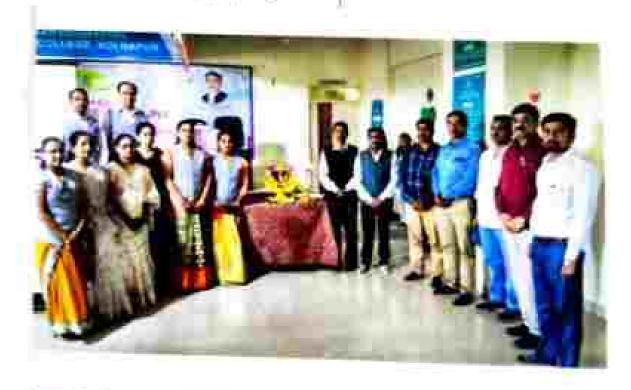

#### LEAD COLLEGE ACTIVITY-1

#### PROGRAMME CHART

WEL COME - ASST, PROF, BHAKTI BHOSALE

INTRODUCTION OF GUEST - ASST. PROF. DEEPA KARAMBALKAR

FELICITATION OF GUEST - HON, DR. PRAFULL B. CHVATE

(Principal)

NAME OF CHIEF GUEST -DR. R. NARAYANA

(Retired Principal, Shahaji Law College, Kolhapur)

TOPIC- -FUNDAMENTAL OF RESEARCH

VOTE OF THANKS - ASST. PROF. SUPRIYA PATIL

COMPERING BY - ASST. PROF. BHAKTI BHOSALE

ORGANISED BY - IQAC CELL. STAFF AND STUDENTS

DAY AND DATE - Friday, 13<sup>TH</sup> JANUARY, 2023

TIME - 10.30, A.M.

MODE OF PROGRAME ONLINE

CO-ORDINATED BY - ASST. PROF. NEELANG! KADAM

ASST. PROF. BHAKTI BHOSALE

Sharati Vidyapeeth's New Law College, Kolhapur Organises Lead College Activity I Online mode