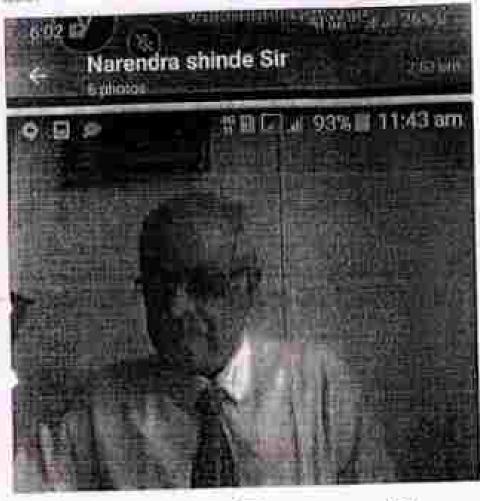

#### PROGRAMME CHART

WEL COME - ASST, PROF, BHAKTI BHOSALE

INTRODUCTION OF GUEST - ASST. PROF. DEEPA KARAMBALKAR

FELICITATION OF GUEST - HON, DR. PRAFULL B. CHVATE

(Principal)

NAME OF CHIEF GUEST -DR. R. NARAYANA

(Retired Principal, Shahaji Law College, Kolhapur)

TOPIC- -FUNDAMENTAL OF RESEARCH

VOTE OF THANKS - ASST. PROF. SUPRIYA PATIL

COMPERING BY - ASST. PROF. BHAKTI BHOSALE

ORGANISED BY - IQAC CELL. STAFF AND STUDENTS

DAY AND DATE - Friday, 13<sup>TH</sup> JANUARY, 2023

TIME - 10.30, A.M.

MODE OF PROGRAME ONLINE

CO-ORDINATED BY - ASST. PROF. NEELANG! KADAM

ASST. PROF. BHAKTI BHOSALE

Sharati Vidyapeeth's New Law College, Kolhapur Organises Lead College Activity I Online mode

On the topic

"Fundamentals of Research"

Resource Person -

Dr.R. Narayana. Ex - Principal , Shahaji Law College, Kolhapur.

Date -

Friday 13 January 2023.

Time - 10.30 a.m.

E- certificate will be provided on successful attendance and submission of feedback.