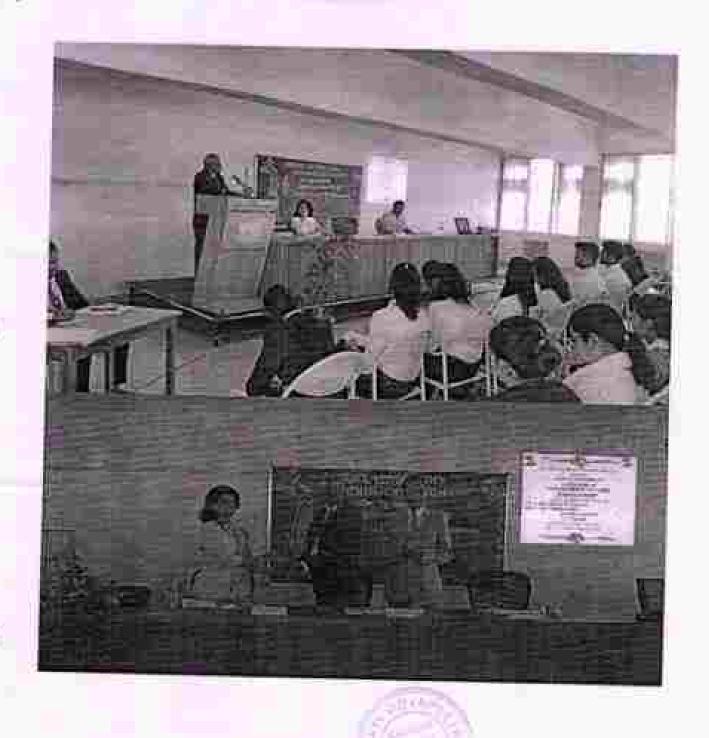

#### LEAD COLLEGE ACTIVITY-1

#### PROGRAMME CHART

WEL COME - ASST, PROF, BHAKTI BHOSALE

INTRODUCTION OF GUEST - ASST. PROF. DEEPA KARAMBALKAR

FELICITATION OF GUEST - HON, DR. PRAFULL B. CHVATE

(Principal)

NAME OF CHIEF GUEST -DR. R. NARAYANA

(Retired Principal, Shahaji Law College, Kolhapur)

TOPIC- -FUNDAMENTAL OF RESEARCH

VOTE OF THANKS - ASST. PROF. SUPRIYA PATIL

COMPERING BY - ASST. PROF. BHAKTI BHOSALE

ORGANISED BY - IQAC CELL. STAFF AND STUDENTS

DAY AND DATE - Friday, 13<sup>TH</sup> JANUARY, 2023

TIME - 10.30, A.M.

MODE OF PROGRAME ONLINE

CO-ORDINATED BY - ASST. PROF. NEELANG! KADAM

ASST. PROF. BHAKTI BHOSALE

Sharati Vidyapeeth's New Law College, Kolhapur Organises Lead College Activity I Online mode