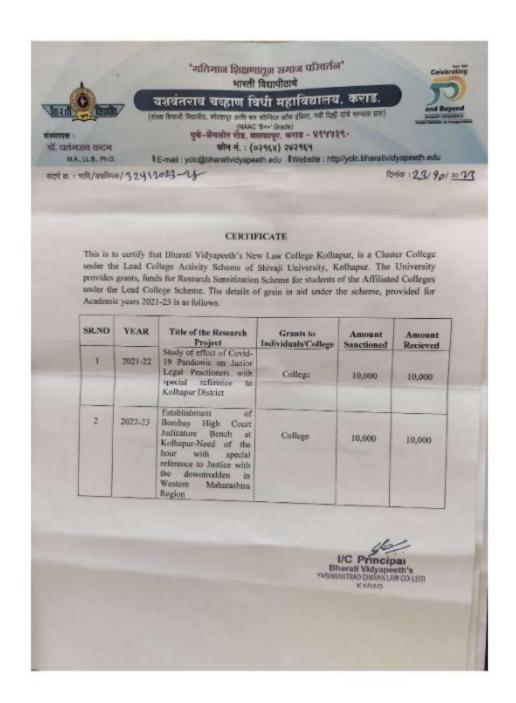

### List of Collaborative Activities

| SR.<br>NO | Year Of<br>Collaborative<br>Activity | Nature of the Collaborative activity                                                                             | Collaborating agency                        |
|-----------|--------------------------------------|------------------------------------------------------------------------------------------------------------------|---------------------------------------------|
| 1         |                                      | Faculty Exchange- Guest<br>Lecture by Asst.Prof.Supriya<br>Patil                                                 | Shahaji Law College,<br>Kolhapur            |
| 2         | ,                                    | Faculty Exchange- Guest<br>Lecture by Asst.Prof.Deepa<br>Karambalkar                                             | Shahaji Law College,<br>Kolhapur            |
| 3         |                                      | Student Exchange                                                                                                 | Shahaji Law College,<br>Kolhapur            |
| 4         |                                      | Student Exchange for Workshop on Gender justice                                                                  | Shahaji Law College,<br>Kolhapur            |
| 5         | 2022-23                              | Student Exchange For Value added Course                                                                          | BAHA'I<br>Academy,Panchagani                |
| 6         |                                      | Student Exchange for Workshop on How to face JMFC Exams                                                          | Shahaji Law College,<br>Kolhapur            |
| 7         |                                      | Student Exchange for One Day Workshop on Developing Professional skills through Systematic Brain Learning Styles | N.S.Soti Law College,Sangli                 |
| 8         |                                      | Student Exchange for One Day<br>Workshop on Cyber Law                                                            | Ismailsaheb Mulla Law<br>College,Satara     |
| 9         |                                      | Research Sensitization                                                                                           | Lead College Cluster, Shivaji<br>University |
| 10        |                                      | Student Exchange for One Day<br>Workshop on Fundamentals of<br>Research                                          | Lead College Cluster, Shivaji<br>University |
|           |                                      | JID C                                                                                                            | Ismailsaheb Mulla Law<br>College,Satara     |