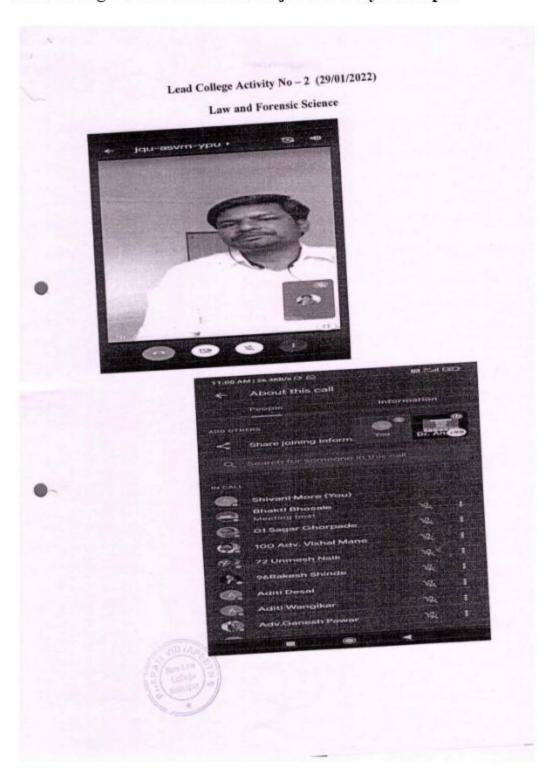

### Faculty Exchange- Guest Lecture by Asst.Prof.Deepa Karambalkar in Shahaji Law College, Kolhapur

Student Exchange – Students from Shahaji Law College Kolhapur visited Bharati Vidyapeeth's New Law College, Kolhapur with Principal Dr.P.B.Chavate on 8/8/2023. and gained various information related to different academic aspects.