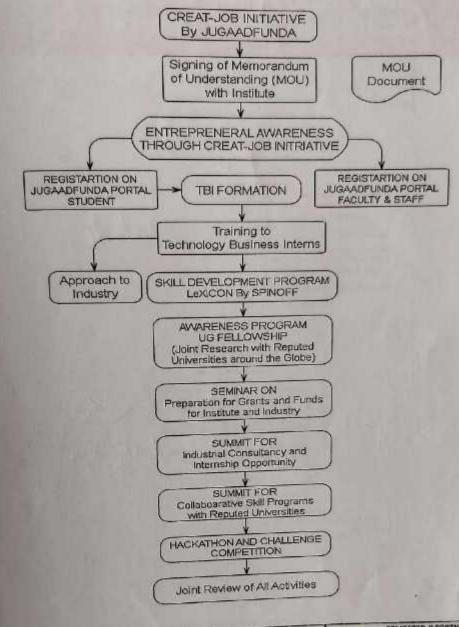

# List Of functional MoUs with Institutions of national, international importance, other universities, industries, corporate houses etc. year-wise during the last five years

| Sr.No | Year    | Parties of MOU                                                                                  |  |
|-------|---------|-------------------------------------------------------------------------------------------------|--|
| 1     | 2022-23 | Between Bharati Vidyapeeth's New Law College, Kolhapur and Shahaji Law College, Kolhapur        |  |
| 2     |         | Between Bharati Vidyapeeth's New Law College, Kolhapur and The Baha'I Academy, Panchagani       |  |
| 3     | 2021-22 | Between Bharati Vidyapeeth's New Law College, Kolhapur and The<br>Baha'I Academy, Panchagani    |  |
| 4     | 2020-21 | Between the Bharati Vidyapeeth's New Law College, Kolhapur a<br>Samrudhhi TBI Foundation Sangli |  |
| 5     | 2019-20 | Between the Bharati Vidyapeeth's New Law College, Kolhapur and Samrudhhi TBI Foundation Sangli  |  |
| 6     | 2018-19 | Between the Bharati Vidyapeeth's New Law College, Kolhapur and Samrudhhi TBI Foundation Sangli  |  |