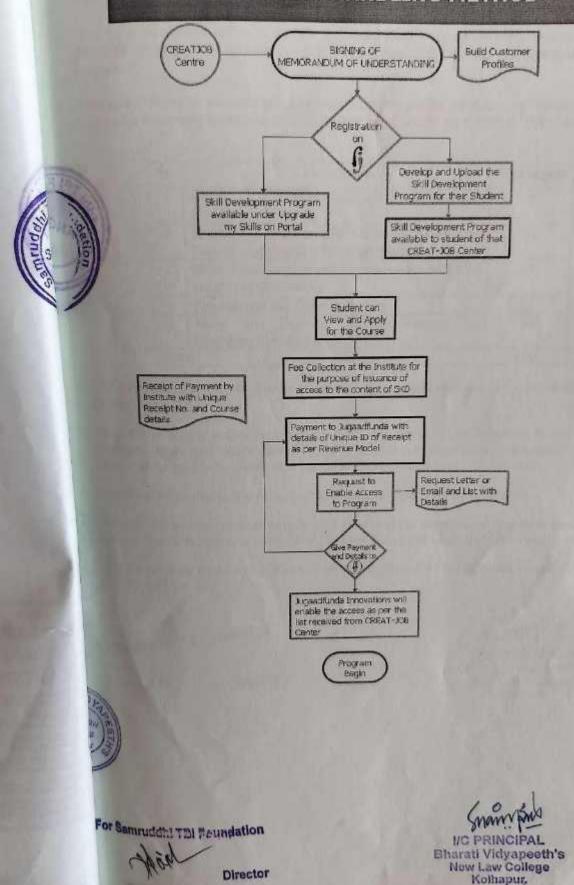

# List Of functional MoUs with Institutions of national, international importance, other universities, industries, corporate houses etc. year-wise during the last five years

| Sr.No | Year    | Parties of MOU                                                                                  |  |
|-------|---------|-------------------------------------------------------------------------------------------------|--|
| 1     | 2022-23 | Between Bharati Vidyapeeth's New Law College, Kolhapur and Shahaji Law College, Kolhapur        |  |
| 2     |         | Between Bharati Vidyapeeth's New Law College, Kolhapur and The Baha'I Academy, Panchagani       |  |
| 3     | 2021-22 | Between Bharati Vidyapeeth's New Law College, Kolhapur and The<br>Baha'I Academy, Panchagani    |  |
| 4     | 2020-21 | Between the Bharati Vidyapeeth's New Law College, Kolhapur a<br>Samrudhhi TBI Foundation Sangli |  |
| 5     | 2019-20 | Between the Bharati Vidyapeeth's New Law College, Kolhapur and Samrudhhi TBI Foundation Sangli  |  |
| 6     | 2018-19 | Between the Bharati Vidyapeeth's New Law College, Kolhapur and Samrudhhi TBI Foundation Sangli  |  |