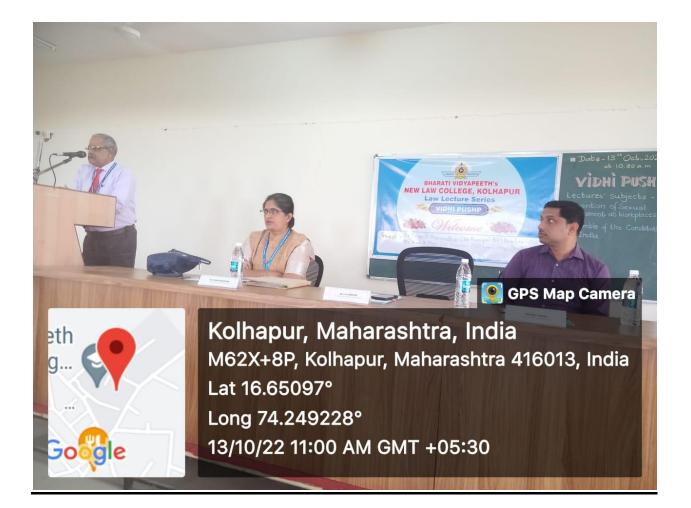

|

DrMinaj Chand Kulkarni guided the students on "Diet Plan". Dr. AnaghaShashikantKininge guided on the "Diet and Problems on Health of Women"

## International Women Day (08/03/2022)





Honb'le Judge SavitaPrakashBhosale(Patole) President Consumer District Forum guided students on women empowerment. Lawyers Pen(Wall Magazine) was inaugurated on topic "Different Women Personalities"

# Law Lecture Series









BV.N.L.C/189/2022 -23 daded 21/09/22.

To, Hon'ble Dr. Rayadurgam Narayana Principal, Shahaji Law College, Kolhapur.

Subject- Invitation to deliver a lecture as Resource Person under Law Lecture Series

Respected Sir,

In connection with above referred subject I take this opportunity to invite you as a Resource Person to deliver lecture under Law Lecture Series to our students on the topic of "Nature of Law, Its Importance and application" in our college on Thursday ,22<sup>nd</sup> September, 2022 at 10.30 am.

We will be grateful to you in case you honour this invitation. I therefore request you to kindly accept this invitation & oblige.

Thanking you & looking forward for your positive reply.



Yours sincerely

US Productions Briefall Videoussier New Laws con-Frenzes

#### **GUEST L